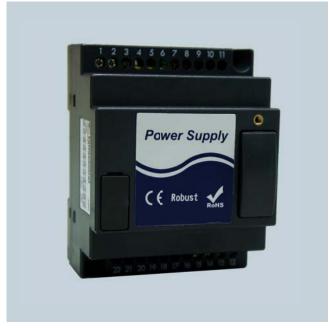

## **ASPS**

## OVERVIEW .

- **%** ASPS Use For 24VDC
- Universal AC input/Full Range
- % Protections:Short circuit/Over voltage
- X Cooling by free air convection
- ፠ Built in DC OK active signal
- ★ LED indicator for power on
- **※** 100% full load test